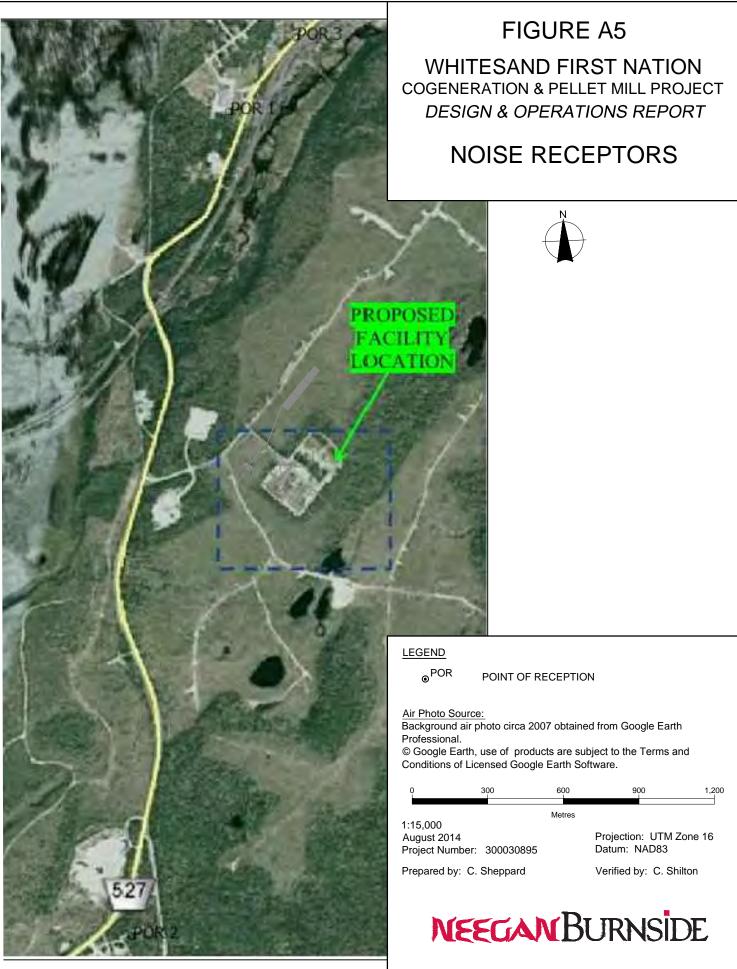

tal Impact Study under a separate cover for further details regarding habitat impact mitigation measures and setback details.



August 2014

Project Number: 300030895

Prepared by: C. Sheppard

Projection: UTM Zone 16 Datum: NAD83

Verified by: T. Radburn



030895 PELLET MILL DRAWING SET.DWG

LAYOUT: D & O NHF



WHITESAND FIRST NATION **COGENERATION & PELLET MILL PROJECT DESIGN & OPERATIONS REPORT** 

# SITE PLAN **WATER BODIES**



Note:
Refer to the Surface Water Assessment Report under a separate cover for further details regarding impact mitigation measures and setback details.



August 2014

Project Number: 300030895

Prepared by: C. Sheppard

Projection: UTM Zone 16 Datum: NAD83

Verified by: T. Radburn

**NEEGAN BURNSIDE** 

030895 PELLET MILL DRAWING SET.DWG

LAYOUT: D & O WB



LAYOUT: D & O NR