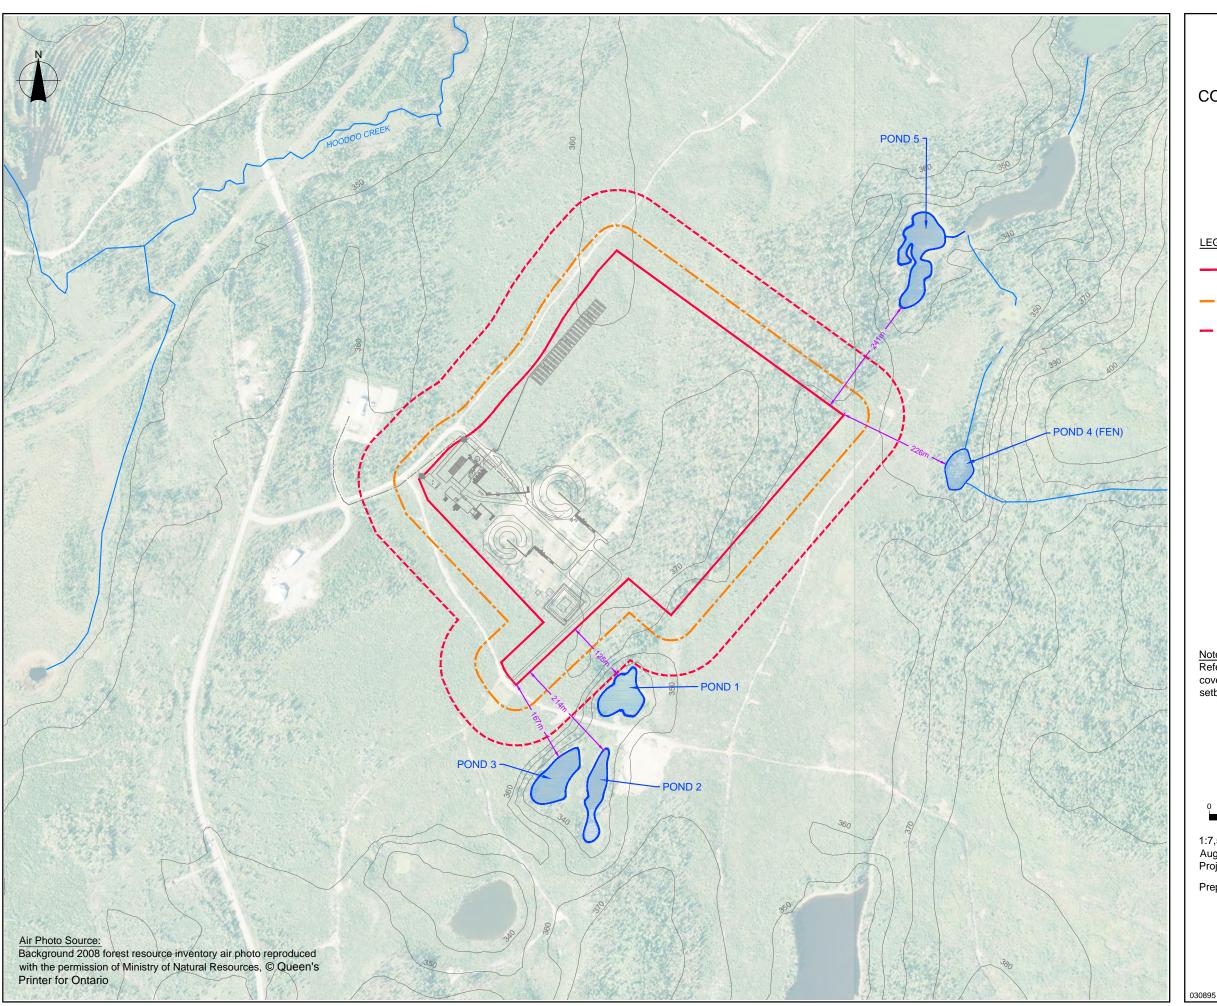

### SITE PLAN NATURAL HERITAGE FEATURES

Refer to the Natural Heritage Assessment, Part IV: Environmental Impact Study under a separate cover for further details regarding habitat impact mitigation measures and setback details.

August 2014

Project Number: 300030895

Prepared by: C. Sheppard

Projection: UTM Zone 16 Datum: NAD83

Verified by: T. Radburn

030895 PELLET MILL DRAWING SET.DWG

LAYOUT: D & O NHF

WHITESAND FIRST NATION **COGENERATION & PELLET MILL PROJECT DESIGN & OPERATIONS REPORT** 