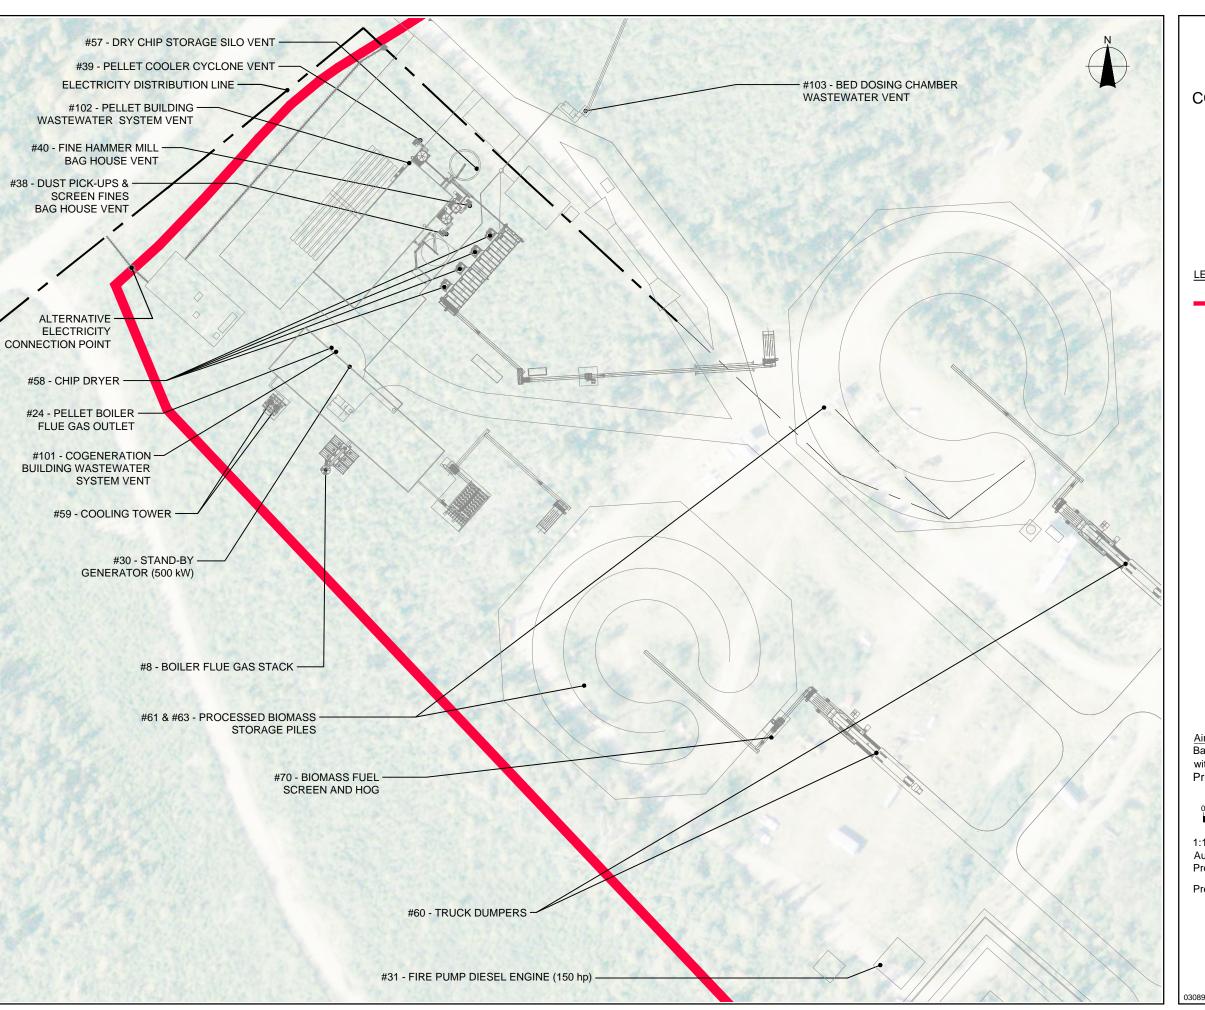

### SITE PLAN **AIR EMISSIONS**

**LEGEND** 

PROJECT LOCATION

Background 2008 forest resource inventory air photo reproduced with the permission of Ministry of Natural Resources, © Queen's Printer for Ontario

August 2014

Project Number: 300030895

Prepared by: C. Sheppard

Projection: UTM Zone 16 Datum: NAD83

Verified by: C. Shilton

**NEEGAN BURNSIDE** 

030895 PELLET MILL DRAWING SET.DWG

LAYOUT: D & O SP AE