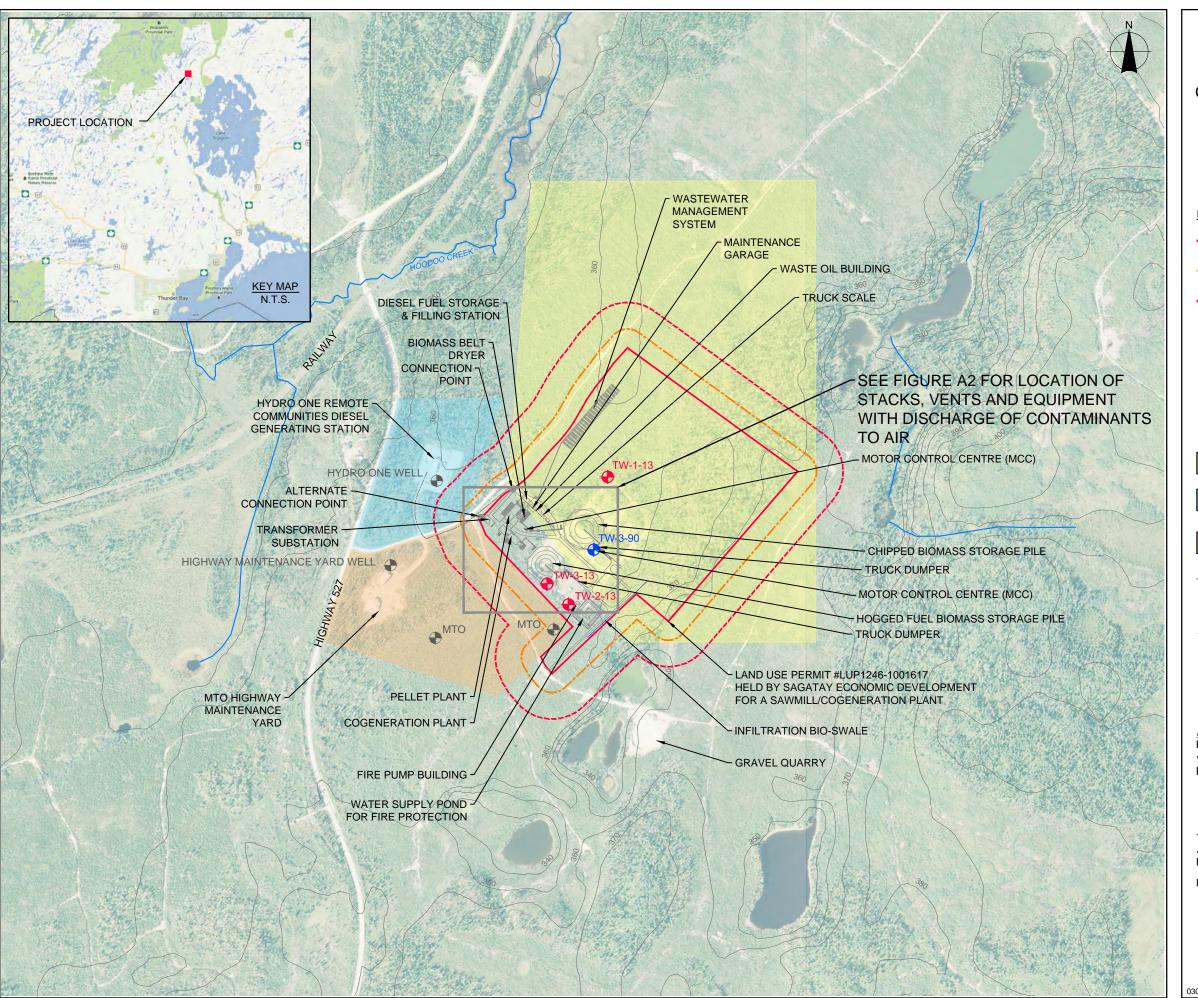

# Site Plan

### SITE PLAN

Background 2008 forest resource inventory air photo reproduced with the permission of Ministry of Natural Resources, © Queen's Printer for Ontario

| 0 | 200 | 400    | 600 | 800 |
|---|-----|--------|-----|-----|
|   |     | Metres |     |     |

August 2014

Project Number: 300030895

Prepared by: C. Sheppard

Projection: UTM Zone 16 Datum: NAD83

Verified by: C. Shilton

030895 PELLET MILL DRAWING SET.DWG

LAYOUT: D & O SP

WHITESAND FIRST NATION **COGENERATION & PELLET MILL PROJECT DESIGN & OPERATIONS REPORT** 