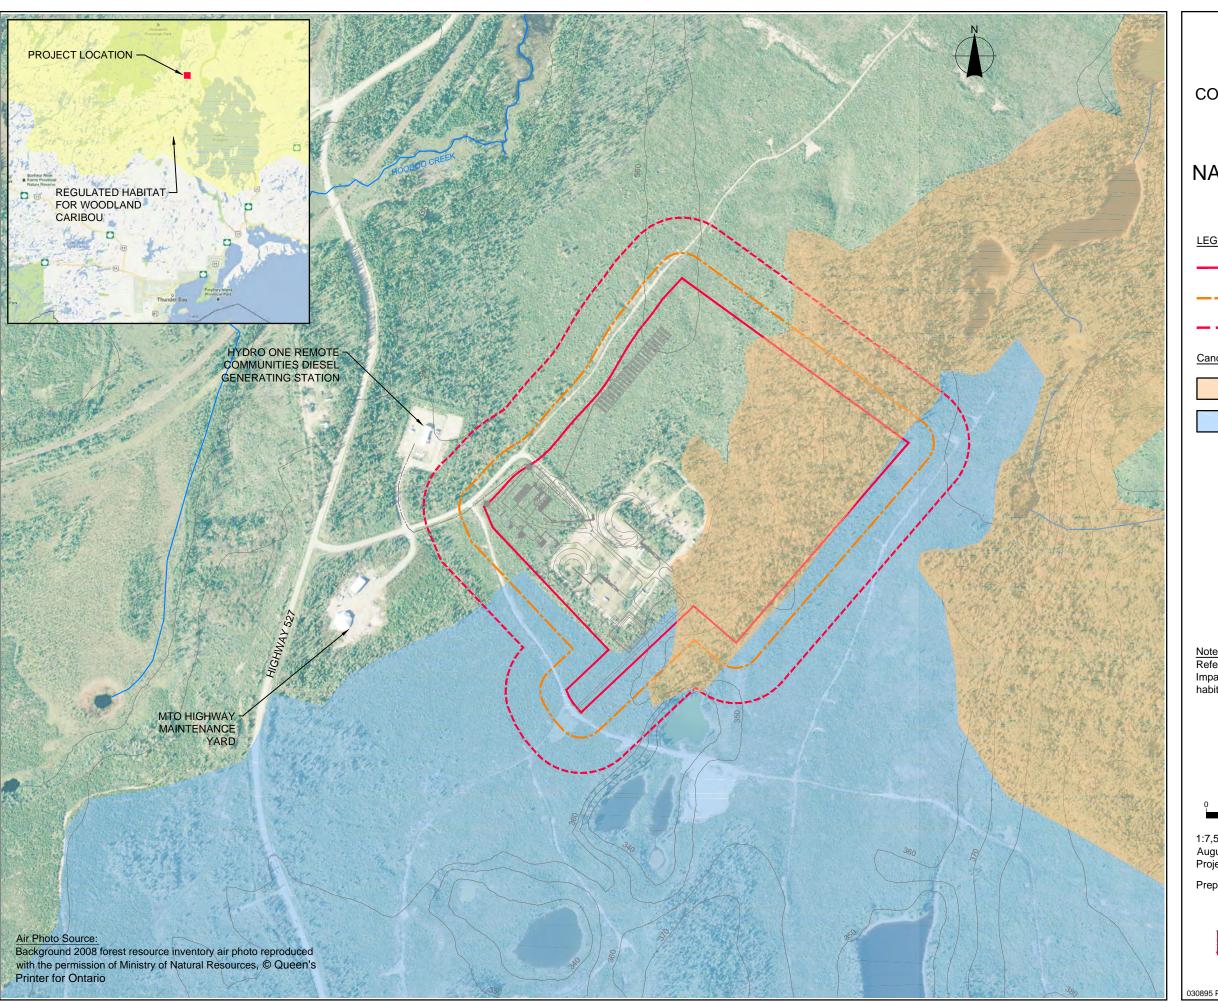

### SITE PLAN NATURAL HERITAGE FEATURES

Refer to the Natural Heritage Assessment, Part IV: Environmental Impact Study under a separate cover for further details regarding habitat impact mitigation measures and setback details.

August 2014

Project Number: 300030895

Prepared by: C. Sheppard

Projection: UTM Zone 16 Datum: NAD83

Verified by: T. Radburn

030895 PELLET MILL DRAWING SET.DWG

LAYOUT: D & O NHF

WHITESAND FIRST NATION **COGENERATION & PELLET MILL PROJECT DESIGN & OPERATIONS REPORT** 