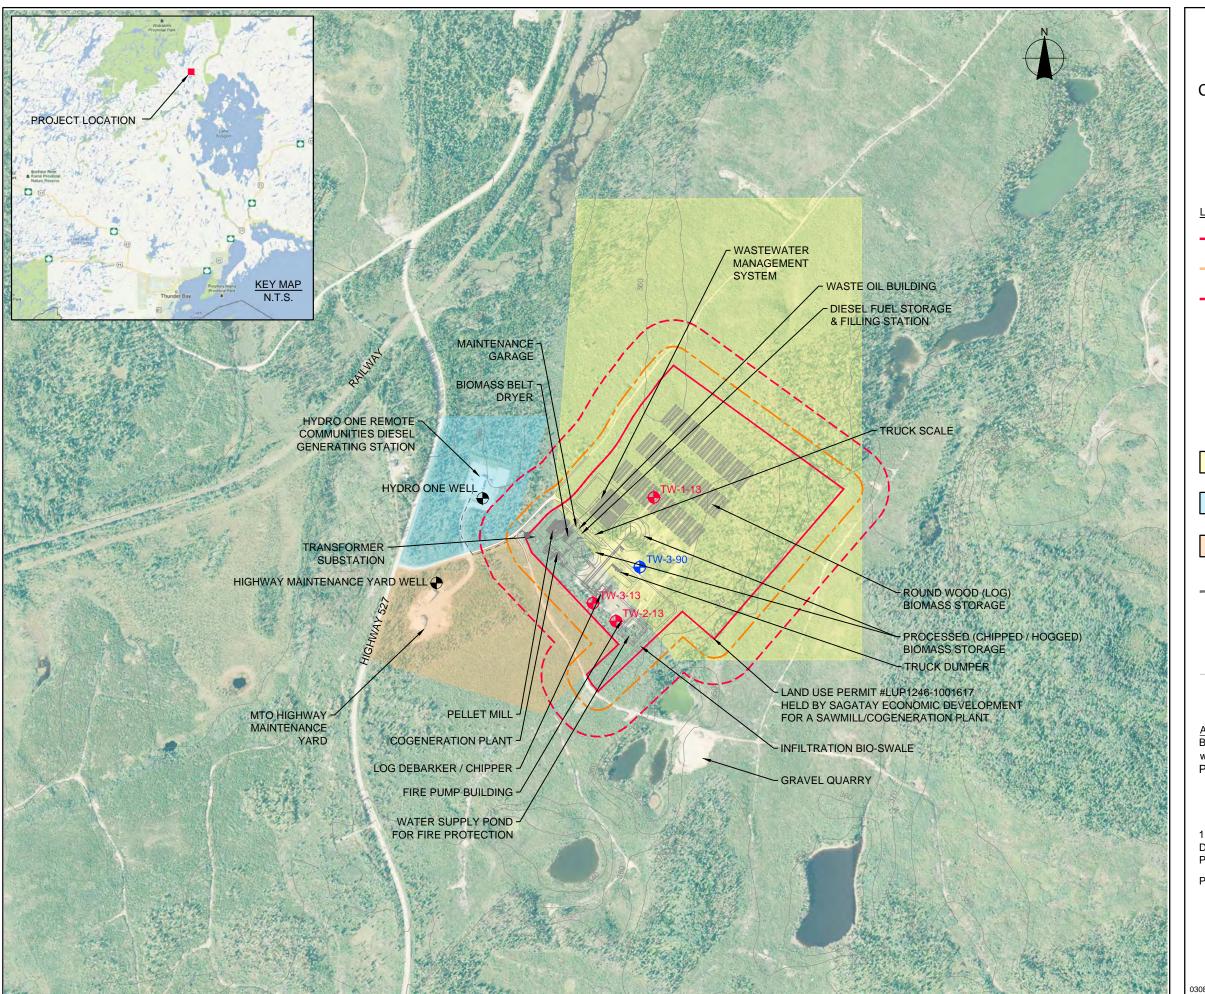

### **Section 1 - Project Description**

| 1.1 - Renewable Ene          | <del></del>                |                              |                                |                           |                            |
|------------------------------|----------------------------|------------------------------|--------------------------------|---------------------------|----------------------------|
| Project Name (Proje          | ect identifier to be used  | as a reference in corres     | pondence)                      |                           |                            |
| Whitesand Firs               | t Nation Cogene            | ration and Pellet M          | Iill Project                   |                           |                            |
| Project Location             |                            |                              |                                |                           |                            |
| Same as Applicant Phy        | ysical Address?            | Yes X No (If no, ple         | ase provide site address info  | ormation below)           |                            |
| Civic Address- Street i      | nformation (includes stree | et number, name, type and    | direction)                     | Unit Identifie            | er (i.e. apartment number) |
| N/A (Crown La                | and) - see attache         | ed project Study A           | rea figure                     |                           |                            |
| Survey Address               |                            | Lot                          | Conc.                          | Part                      | Reference Plan             |
| (Not required if Street Info | rmation is provided)       | N/A                          | (Crown Land)                   | See Attached              | Figure                     |
| Location Information (i      | ncludes any additional inf | ormation to clarify physical | location)(e.g. municipality, w | ard/ township)            |                            |
| Approximately                | 2 km south of A            | rmstrong, Ontario.           |                                |                           |                            |
| Geo Reference (e.g.          | southwest corner of prop   |                              |                                |                           |                            |
| Map Datum                    | Zone                       | Accuracy Estimate            | Geo Referencing Method         | UTM Easting               | UTM Northing               |
| NAD 83                       | 16                         | +/- 2m                       | FRI, MNR, 2008                 | 354301                    | 5571777                    |
| Project Phasing (out         | tline construction, oper   | ation and decommission       | ing activities)                | <u> </u>                  | +                          |
| As outlined in t             | the Draft Project          | Description Report           | :                              |                           |                            |
| - REA Submiss                | sion anticipated A         | April 2014, Approva          | al anticipated Augu            | st 2014;                  |                            |
|                              |                            | ed Summer / Fall 2           | 2014                           |                           |                            |
| - Project Opera              | ation anticipated 2        | 2015 - 2040                  |                                |                           |                            |
| - Decommission               | ning anticipated           | 2041                         |                                |                           |                            |
|                              |                            |                              |                                |                           |                            |
|                              |                            |                              |                                |                           |                            |
|                              |                            |                              |                                |                           |                            |
| 1.2 - Environmental          |                            | to that may recult from a    | nagging in the project (as     | anaidar canatruction and  | aration and                |
| decommissioning ac           |                            | its that may result from e   | ngaging in the project (co     | insider construction, ope | ration and                 |
| Please refer to              | pages 27-36 of             | the Draft Project D          | escription Report for          | or a comprehensiv         | e list of potential        |
| negative envir               | onmental effects           | associated with th           | e project.                     |                           |                            |
|                              |                            |                              |                                |                           |                            |
|                              |                            |                              |                                |                           |                            |
| Propose early avoid          | ance/prevention/mitiga     | tion concepts and meas       | ures.                          |                           |                            |
| Please refer to              | pages 27-36 of t           | the Draft Project D          | escription Report fo           | or a comprehensiv         | e list of proposed         |
|                              |                            |                              | conding to the lister          |                           |                            |
| effects.                     | J                          | •                            | · ·                            |                           |                            |
|                              |                            |                              |                                |                           |                            |
|                              |                            |                              |                                |                           |                            |