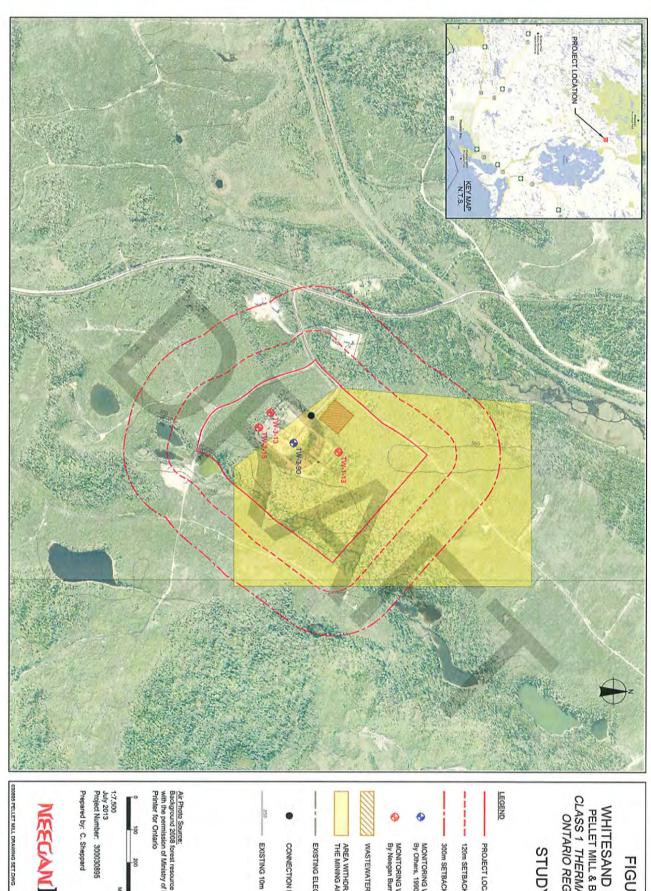

### **Section 1 - Project Description**

| 1.1 - Renewable Ene          | <del></del>                |                              |                                |                           |                            |
|------------------------------|----------------------------|------------------------------|--------------------------------|---------------------------|----------------------------|
| Project Name (Proje          | ect identifier to be used  | as a reference in corres     | pondence)                      |                           |                            |
| Whitesand Firs               | t Nation Cogene            | ration and Pellet M          | Iill Project                   |                           |                            |
| Project Location             |                            |                              |                                |                           |                            |
| Same as Applicant Phy        | ysical Address?            | Yes X No (If no, ple         | ase provide site address info  | ormation below)           |                            |
| Civic Address- Street i      | nformation (includes stree | et number, name, type and    | direction)                     | Unit Identifie            | er (i.e. apartment number) |
| N/A (Crown La                | and) - see attache         | ed project Study A           | rea figure                     |                           |                            |
| Survey Address               |                            | Lot                          | Conc.                          | Part                      | Reference Plan             |
| (Not required if Street Info | rmation is provided)       | N/A                          | (Crown Land)                   | See Attached              | Figure                     |
| Location Information (i      | ncludes any additional inf | ormation to clarify physical | location)(e.g. municipality, w | ard/ township)            |                            |
| Approximately                | 2 km south of A            | rmstrong, Ontario.           |                                |                           |                            |
| Geo Reference (e.g.          | southwest corner of prop   |                              |                                |                           |                            |
| Map Datum                    | Zone                       | Accuracy Estimate            | Geo Referencing Method         | UTM Easting               | UTM Northing               |
| NAD 83                       | 16                         | +/- 2m                       | FRI, MNR, 2008                 | 354301                    | 5571777                    |
| Project Phasing (out         | tline construction, oper   | ation and decommission       | ing activities)                | <u> </u>                  | +                          |
| As outlined in t             | the Draft Project          | Description Report           | :                              |                           |                            |
| - REA Submiss                | sion anticipated A         | April 2014, Approva          | al anticipated Augu            | st 2014;                  |                            |
|                              |                            | ed Summer / Fall 2           | 2014                           |                           |                            |
| - Project Opera              | ation anticipated 2        | 2015 - 2040                  |                                |                           |                            |
| - Decommission               | ning anticipated           | 2041                         |                                |                           |                            |
|                              |                            |                              |                                |                           |                            |
|                              |                            |                              |                                |                           |                            |
|                              |                            |                              |                                |                           |                            |
| 1.2 - Environmental          |                            | to that may recult from a    | nagging in the project (as     | anaidar canatruction and  | aration and                |
| decommissioning ac           |                            | its that may result from e   | ngaging in the project (co     | insider construction, ope | ration and                 |
| Please refer to              | pages 27-36 of             | the Draft Project D          | escription Report for          | or a comprehensiv         | e list of potential        |
| negative envir               | onmental effects           | associated with th           | e project.                     |                           |                            |
|                              |                            |                              |                                |                           |                            |
|                              |                            |                              |                                |                           |                            |
| Propose early avoid          | ance/prevention/mitiga     | tion concepts and meas       | ures.                          |                           |                            |
| Please refer to              | pages 27-36 of t           | the Draft Project D          | escription Report fo           | or a comprehensiv         | e list of proposed         |
|                              |                            |                              | conding to the lister          |                           |                            |
| effects.                     | J                          | •                            | · ·                            |                           |                            |
|                              |                            |                              |                                |                           |                            |
|                              |                            |                              |                                |                           |                            |