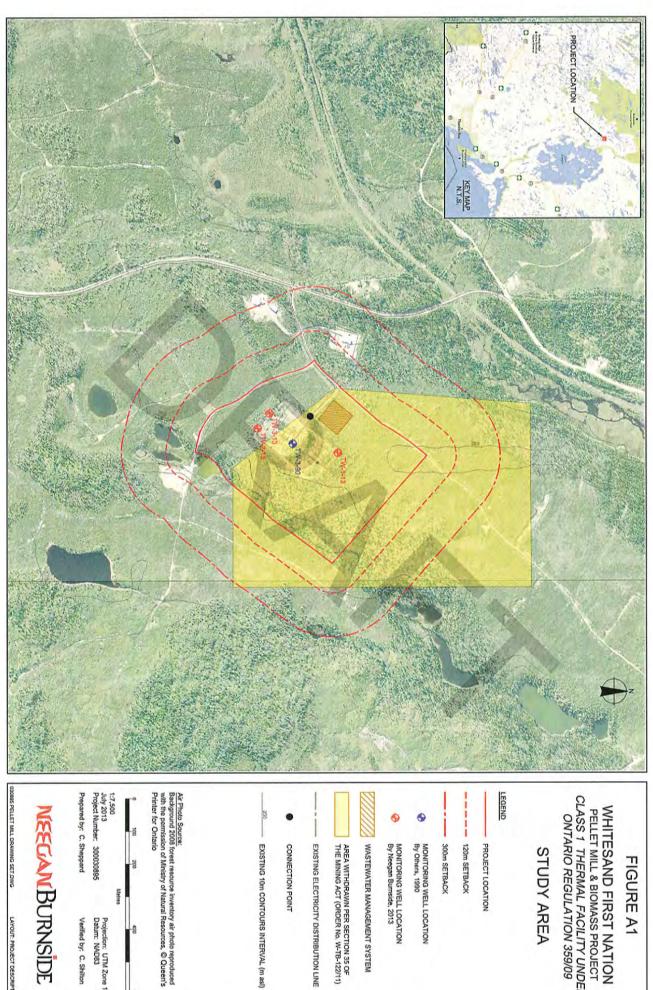

### **Section 1 - Project Description**

| 1.1 - Renewable Ene          | <del></del>                |                              |                                |                           |                            |
|------------------------------|----------------------------|------------------------------|--------------------------------|---------------------------|----------------------------|
| Project Name (Proje          | ect identifier to be used  | as a reference in corres     | pondence)                      |                           |                            |
| Whitesand Firs               | t Nation Cogene            | ration and Pellet M          | Iill Project                   |                           |                            |
| Project Location             |                            |                              |                                |                           |                            |
| Same as Applicant Phy        | ysical Address?            | Yes X No (If no, ple         | ase provide site address info  | ormation below)           |                            |
| Civic Address- Street i      | nformation (includes stree | et number, name, type and    | direction)                     | Unit Identifie            | er (i.e. apartment number) |
| N/A (Crown La                | and) - see attache         | ed project Study A           | rea figure                     |                           |                            |
| Survey Address               |                            | Lot                          | Conc.                          | Part                      | Reference Plan             |
| (Not required if Street Info | rmation is provided)       | N/A                          | (Crown Land)                   | See Attached              | Figure                     |
| Location Information (i      | ncludes any additional inf | ormation to clarify physical | location)(e.g. municipality, w | ard/ township)            |                            |
| Approximately                | 2 km south of A            | rmstrong, Ontario.           |                                |                           |                            |
| Geo Reference (e.g.          | southwest corner of prop   |                              |                                |                           |                            |
| Map Datum                    | Zone                       | Accuracy Estimate            | Geo Referencing Method         | UTM Easting               | UTM Northing               |
| NAD 83                       | 16                         | +/- 2m                       | FRI, MNR, 2008                 | 354301                    | 5571777                    |
| Project Phasing (out         | tline construction, oper   | ation and decommission       | ing activities)                | <u> </u>                  | +                          |
| As outlined in t             | the Draft Project          | Description Report           | :                              |                           |                            |
| - REA Submiss                | sion anticipated A         | April 2014, Approva          | al anticipated Augu            | st 2014;                  |                            |
|                              |                            | ed Summer / Fall 2           | 2014                           |                           |                            |
| - Project Opera              | ation anticipated 2        | 2015 - 2040                  |                                |                           |                            |
| - Decommission               | ning anticipated           | 2041                         |                                |                           |                            |
|                              |                            |                              |                                |                           |                            |
|                              |                            |                              |                                |                           |                            |
|                              |                            |                              |                                |                           |                            |
| 1.2 - Environmental          |                            | to that may recult from a    | nagging in the project (as     | anaidar canatruction and  | aration and                |
| decommissioning ac           |                            | its that may result from e   | ngaging in the project (co     | insider construction, ope | ration and                 |
| Please refer to              | pages 27-36 of             | the Draft Project D          | escription Report for          | or a comprehensiv         | e list of potential        |
| negative envir               | onmental effects           | associated with th           | e project.                     |                           |                            |
|                              |                            |                              |                                |                           |                            |
|                              |                            |                              |                                |                           |                            |
| Propose early avoid          | ance/prevention/mitiga     | tion concepts and meas       | ures.                          |                           |                            |
| Please refer to              | pages 27-36 of t           | the Draft Project D          | escription Report fo           | or a comprehensiv         | e list of proposed         |
|                              |                            |                              | conding to the lister          |                           |                            |
| effects.                     | J                          | •                            | · ·                            |                           |                            |
|                              |                            |                              |                                |                           |                            |
|                              |                            |                              |                                |                           |                            |