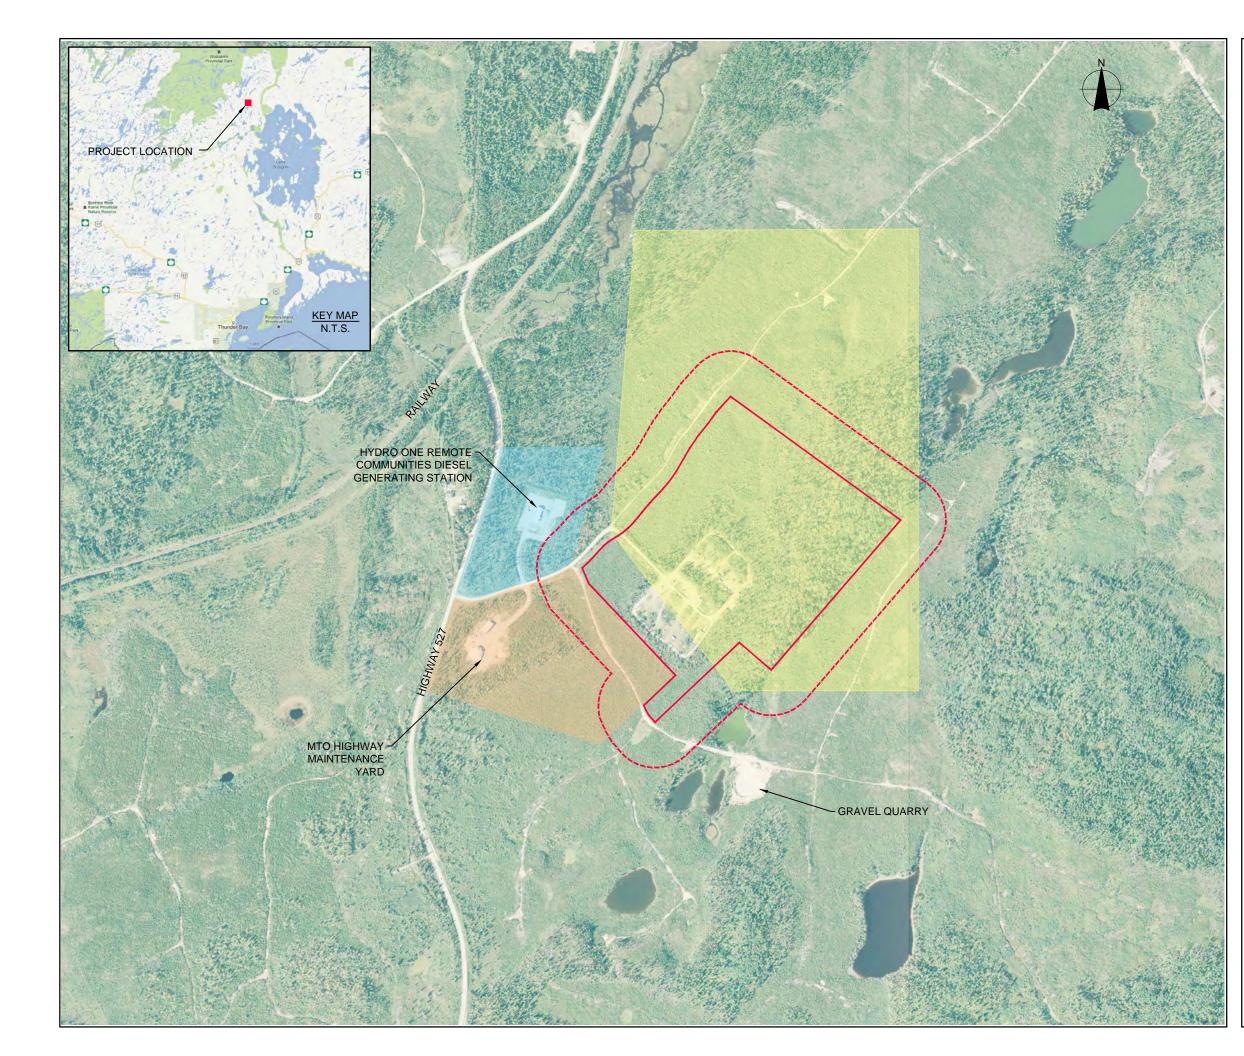

## Map of Landowners within 120 m

## FIGURE B1 WHITESAND FIRST NATION COGENERATION & PELLET MILL PROJECT CONSULTATION REPORT ADJACENT LANDOWNERS LEGEND PROJECT LOCATION - STUDY AREA 120m SETBACK AREA WITHDRAWN PER SECTION 35 OF THE MINING ACT (ORDER No. W-TB-122/11) CROWN LAND DISPOSITION CL10395 PART 1, REFERENCE PLAN No. P-8060-55 ON HIGHWAY No. 527 <u>Air Photo Source:</u> Background 2008 forest resource inventory air photo reproduced with the permission of Ministry of Natural Resources, $\hat{I} \hat{A} \hat{V}^* \wedge \} \mathbf{\hat{C}}$ Printer for Ontario Metres 1:10,000 Projection: UTM Zone 16 August 2014 Datum: NAD83 Project Number: 300030895 Prepared by: C. Sheppard Verified by: C. Shilton NEEGAN BURNSIDE